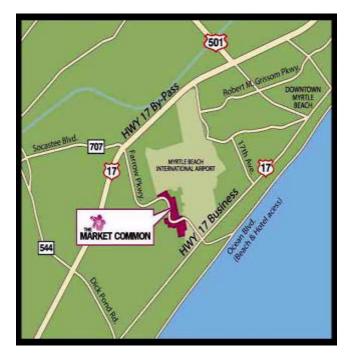

The Grand Strand British Car Club's Myrtle Beach Britfest will be held at The Market Common on the empty paved lot bounded by Johnson and Hendrick Ave, and Iris and Hackler St. located just off Farrow Parkway between Highway 17 Business and Highway 17 By-Pass.

# **Driving on Highway 17 Business:**

Turn west onto Farrow Parkway, proceed 0.7 mile, turn right onto Johnson Ave.

# **Driving on Highway 17 By-Pass:**

Exit onto Farrow Parkway, proceed east 2.7 miles, turn left on Johnson Ave.

**Dash Plaques** will be given to all early registration entrants and will be available for some late and "day-of" registrations.